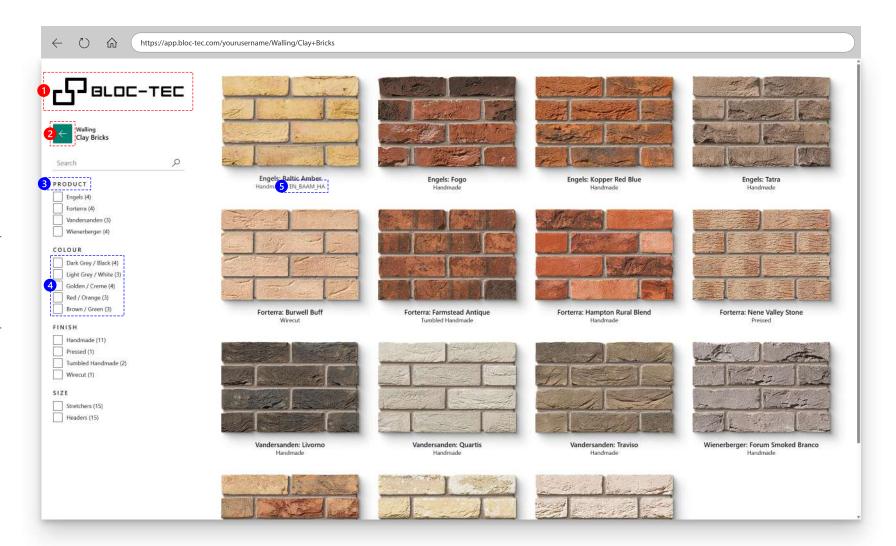

## **Product Page**

You Can Edit

We Set Up

1 Logo Visibility

Can be hidden by adding *logo=false* to the URL.

2 Back Button Visibility

When a sub category page is loaded, you may wish to hide the back button by adding subCatBack=false to the URL.

3 'Product' Heading

May be changed upon request. More applicable headers may be 'Material', 'Manufacturer' or 'Range'.

- 4 Colour Grouping Names

  May be changed upon request.
- **5** Product Codes

Hidden by default. May be displayed upon request.

If they are displayed, they will show up when search is used.