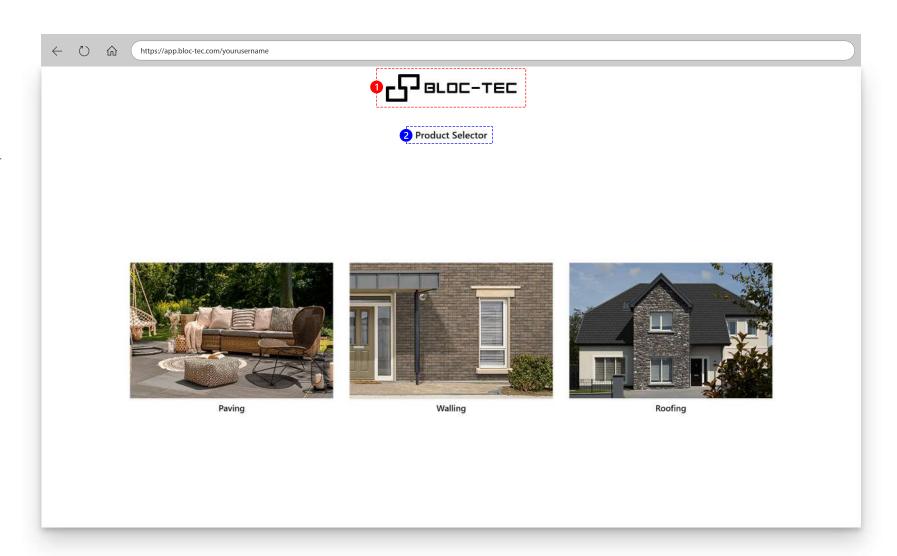

# **Category Page**

You Can Edit We Set Up

1 Logo Visibility

Can be hidden by adding logo=false to the URL.

2 Title

May be changed upon request.