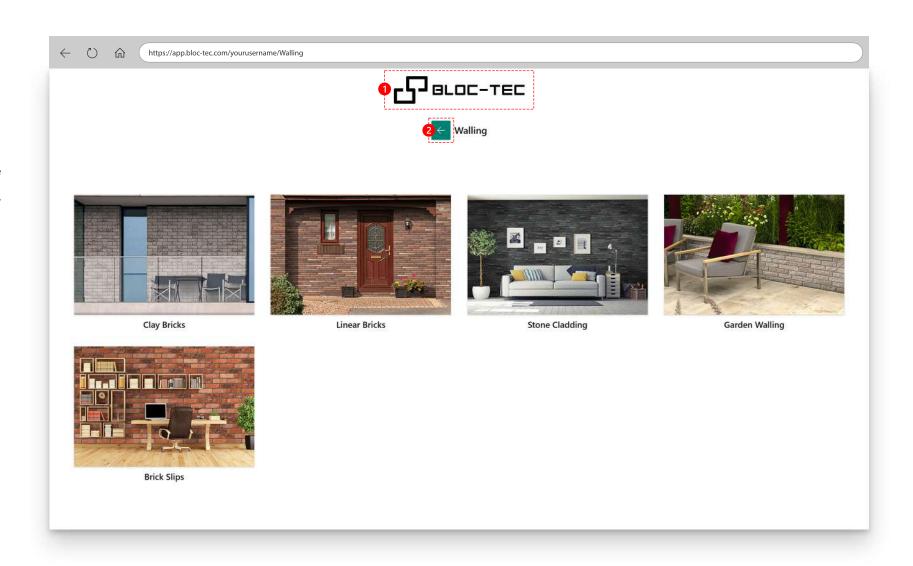

## **Sub Category Page**

#### You Can Edit

1 Logo Visibility

Can be hidden by adding logo=false to the URL.

2 Back Button Visibility

When a sub category page is loaded, you may wish to hide the back button by adding subCatBack=false to the URL.