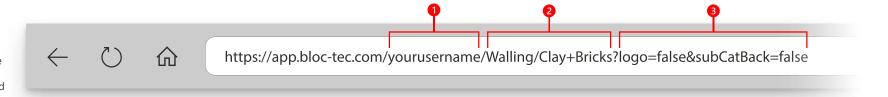

## **URL** Guide

**1** Username

Your chosen username.

Page Path

Indicates what page is to be displayed.

#### Query String

Information about what to display on the page.

Most query parameters are generated automatically by the software when configuring a product. However, the logo and back button visibility queries must be added manually to the URL.