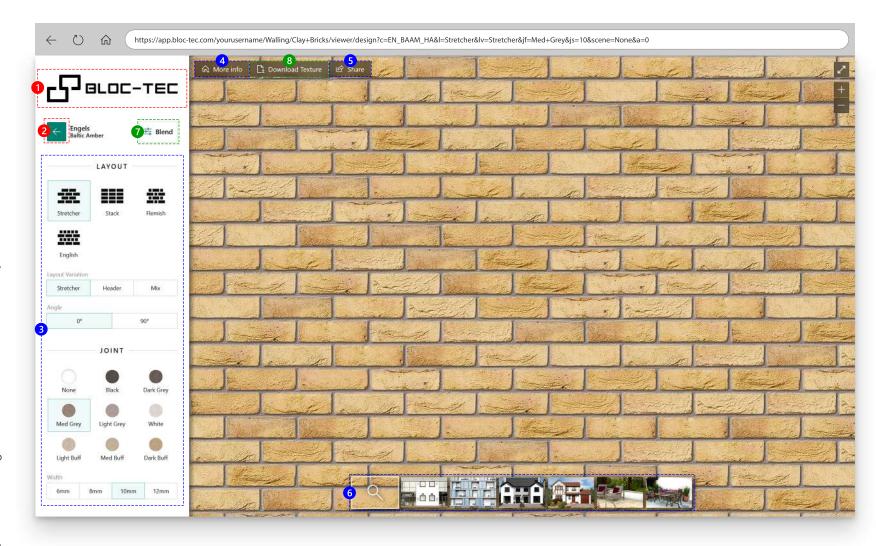

## Viewer Page

You Can Edit

We Set Up

Add-On Module

#### 1 Logo Visibility

Can be hidden by adding logo=false to the URL.

#### 2 Back Button Visibility

When a sub category page is loaded, you may wish to hide the back button by adding subCatBack=false to the URL.

#### 3 Product Controls

We can configure product options to your preferences.

#### 4 'More Info' Button

When the Bloc-Tec software is placed in an Iframe, the product configuration information can be sent to the parent website.

This button text and icon can be changed to suit your needs.

#### 5 Share Button

The configured product can be shared. This button can be hidden upon request.

#### 6 Scenes

Scene selection can be configured from our extensive range of default scenes.

Cutom scenes can be configured and added unique to your account.

#### Product Blender

Add-on blend module available.

#### **8** Download Texture Button

Add-on seamless texture module availble.